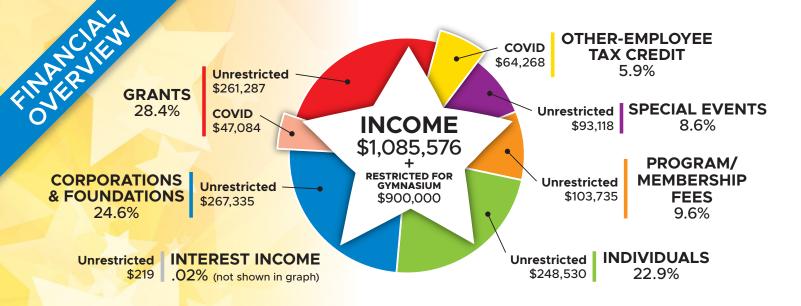

#### **Beth Tevis**

Educator

NOTE: Special COVID income not recurring.

| INCOME   JAN 1 – DEC 31, 2021 |           |           |             |                          |  |  |
|-------------------------------|-----------|-----------|-------------|--------------------------|--|--|
| UNR                           | ESTRICTED | COVID     | SUBTOTAL    | RESTRICTED FOR GYMNASIUM |  |  |
| Grants                        | \$261,287 | \$47,084  | \$308,371   |                          |  |  |
| Corporations & Foundations    | 267,335   |           | 267,335     |                          |  |  |
| Individuals                   | 248,530   |           | 248,530     |                          |  |  |
| Program/Membership Fees       | 103,735   |           | 103,735     |                          |  |  |
| Special Events                | 93,118    |           | 93,118      |                          |  |  |
| Interest Income               | 219       |           | 219         |                          |  |  |
| Other-Employee Tax Credit     |           | 64,268    | 64,268      |                          |  |  |
| Restricted for Gymnasium      |           |           |             | \$900,000                |  |  |
| TOTAL                         | \$974,224 | \$111,352 | \$1,085,576 | \$900,000                |  |  |