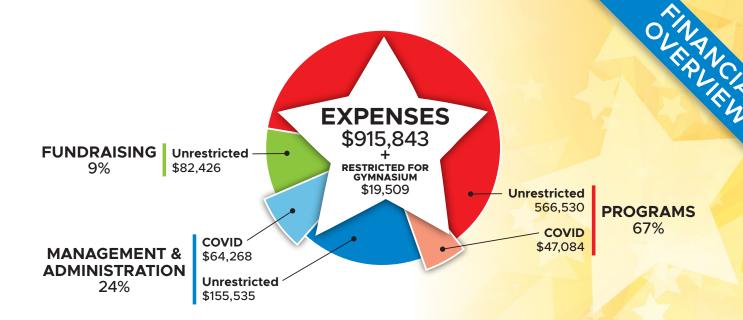

|                                        |           |           |           | Arr of the last          |  |  |  |
|----------------------------------------|-----------|-----------|-----------|--------------------------|--|--|--|
| <b>EXPENSES</b>   JAN 1 - DEC 31, 2021 |           |           |           |                          |  |  |  |
| UNRE                                   | STRICTED  | COVID     | SUBTOTAL  | RESTRICTED FOR GYMNASIUM |  |  |  |
| Programs                               | \$566,530 | \$47,084  | \$613,614 |                          |  |  |  |
| Management & Administration            | 155,535   | 64,268    | 219,803   |                          |  |  |  |
| Fundraising                            | 82,426    | 0         | 82,426    |                          |  |  |  |
| Restricted for gymnasium               |           |           |           | \$19,509                 |  |  |  |
| TOTAL                                  | \$804,491 | \$111,352 | \$915,843 | \$19,509                 |  |  |  |

NOTE: Programming restrictions due to COVID resulted in significant increase in expenses.

The list below highlights those who have shared their time and treasure with our Club members. Your support allows us to inspire and enable all young people, especially those who need us most, to realize their full potential as productive, responsible and caring citizens.