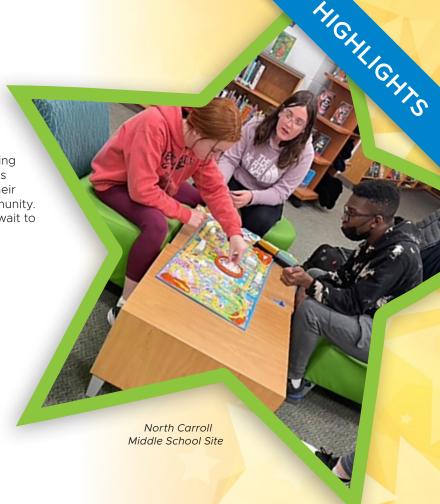

## Expansion

Our growth is exciting. In addition to our increasing membership at the Westminster location, we also reopened our middle school sites at North Carroll, Northwest and Sykesville middle schools. Our middle school clubs meet twice a week, serving 50 youth at each location and have yielded tremendous success by reengaging youth after 18 months of challenges. Youth and their parents report that club participation has helped them to expand their social skills, embrace teambuilding and engage in the community. This is leadership development in its truest form. We can't wait to see what the future holds for these emerging leaders!